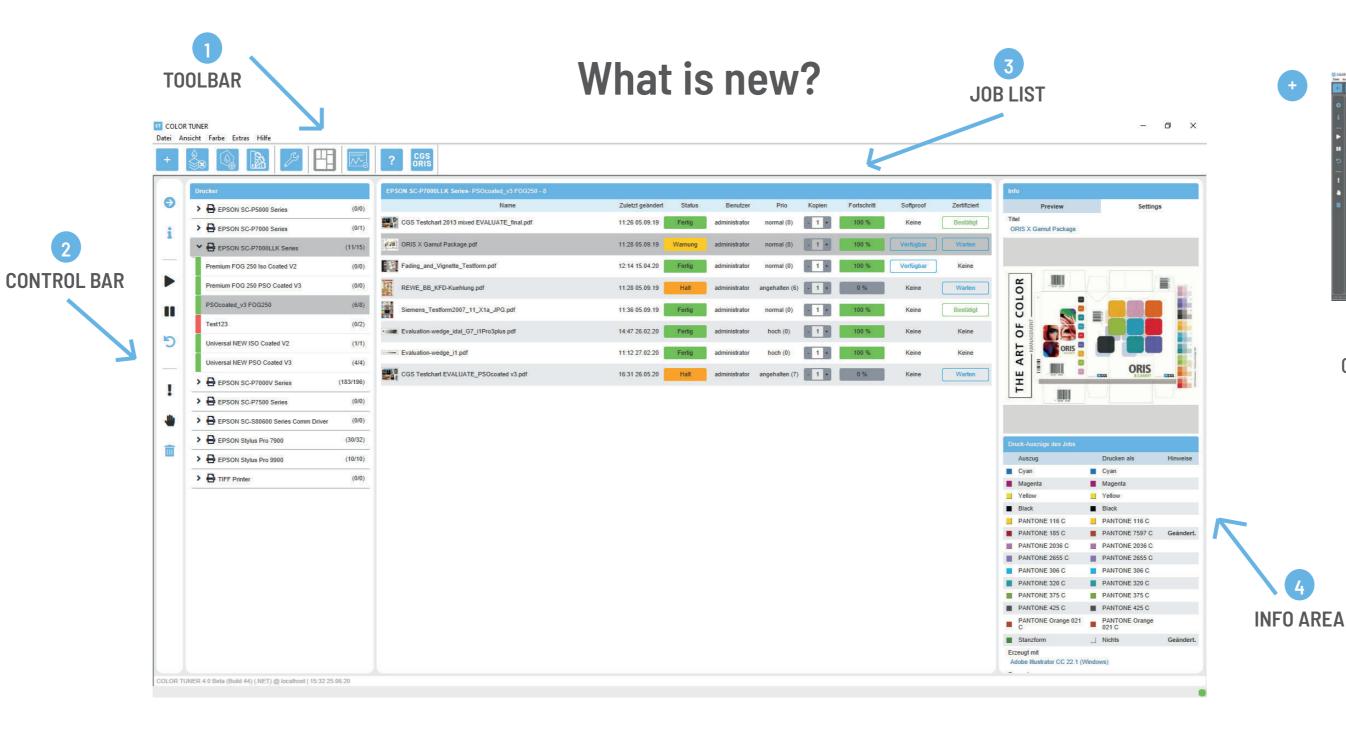

## **CGS ORIS 4.0**

Explore the next level of color management.

1

New flat design
Well-arranged & clear
Additional icons

2

Brand-new element
Full control of all files
in one place
Customize interface here

3

Clear & quick overview
Colored status info
Check all jobs at a glance

4

Quick overview of all important details about printers, queue, jobs
Separation preview of colors

+

Switch to Dark Mode!

5

Optimized simulation of overprinting spot colors using spectral data

Creation of custom test charts for every device & size

Adaption of different paper whites to existing profiles

Scheduled printing, support of new printers & measurement devices

+++